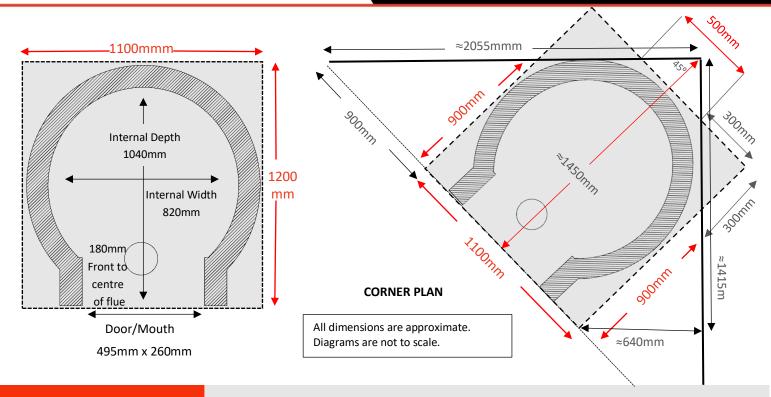

## OVEN SPECS OVERVIEW

External Measurements
External width: 1100mm
External depth: 1200mm
External height: 620mm

Internal Measurements
Internal width: 820mm
Internal depth: 1040mm
Internal height: 440mm

**Door/Mouth Measurements** 

Width: 495mm Height: 260mm

Stainless Steel Flue Measurements

Length: 1000mm

Diameter: 6" (approx 152mm)

Weight

Preassembled unit (including slab)

≈600kg