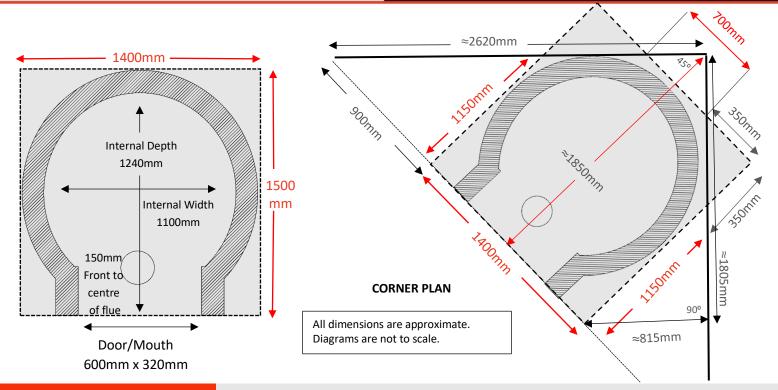

#### **External Measurements**

External width: 1400mm External depth: 1500mm External height: ≈700mm

#### **Internal Measurements**

Internal width: 1100mm Internal depth: 1240mm Internal height: 470mm

#### **Door/Mouth Measurements**

Width: 600mm Height: 320mm