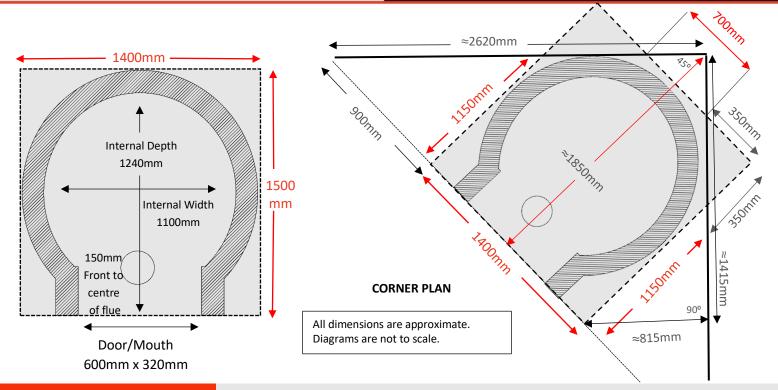

## **External Measurements**

External width: 1400mm External depth: 1500mm External height: ≈700mm

#### **Internal Measurements**

Internal width: 1100mm Internal depth: 1240mm Internal height: 470mm

#### **Door/Mouth Measurements**

Width: 600mm Height: 320mm